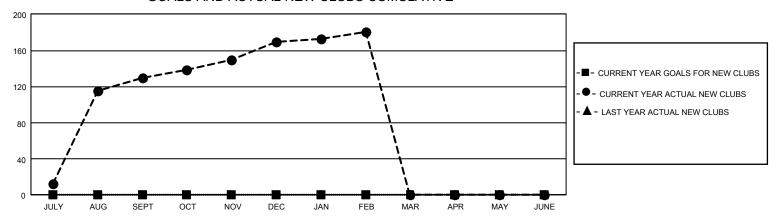

## GMT Constitutional Area 6, Group D

REPORT DOES NOT INCLUDE CLUBS IN UNDISTRICTED AREAS.

| Clubs                 |               |           |               |  |  |  |  |  |
|-----------------------|---------------|-----------|---------------|--|--|--|--|--|
| RESULTS FOR 2022-2023 |               |           |               |  |  |  |  |  |
| QUARTER               | NEW CLUB GOAL | NEW CLUBS | DROPPED CLUBS |  |  |  |  |  |
| JULY/AUG/SEPT         | 0             | 130       | 32            |  |  |  |  |  |
| OCT/NOV/DEC           | 0             | 39        | 154           |  |  |  |  |  |
| JAN/FEB/MAR           | 0             | 11        | 23            |  |  |  |  |  |
| APR/MAY/JUNE          | 0             | 0         | 0             |  |  |  |  |  |

## GOALS AND ACTUAL NEW CLUBS CUMULATIVE