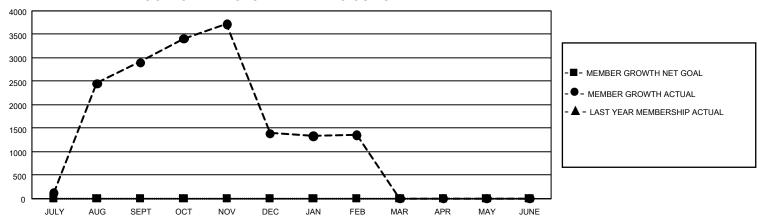

|   | Members               |                           |                         |                                                    |  |  |  |  |  |  |
|---|-----------------------|---------------------------|-------------------------|----------------------------------------------------|--|--|--|--|--|--|
|   | RESULTS FOR 2022-2023 |                           |                         |                                                    |  |  |  |  |  |  |
|   | QUARTER               | MEMBER GROWTH NET<br>GOAL | MEMBER GROWTH<br>ACTUAL | DROPPED MEMBERS<br>ACTUAL (including<br>transfers) |  |  |  |  |  |  |
| ı | JULY/AUG/SE           | PT 0                      | 4,797                   | 1,641                                              |  |  |  |  |  |  |
| ı | OCT/NOV/DE            | C 0                       | 1,881                   | 3,347                                              |  |  |  |  |  |  |
| ı | JAN/FEB/MAF           | ٥ 0                       | 1,011                   | 938                                                |  |  |  |  |  |  |
|   | APR/MAY/JUN           | NE 0                      | 0                       | 0                                                  |  |  |  |  |  |  |

## GOALS AND ACTUAL MEMBERS CUMULATIVE

| DROPPED CLUBS: 209 |       | 949 CLUBS OF 2,123 ADDED 1<br>OR MORE NEW MEMBERS | GENDER DISTRIBUTION                  |                 |
|--------------------|-------|---------------------------------------------------|--------------------------------------|-----------------|
|                    |       |                                                   | MALE                                 | 31,004 (69.51%) |
|                    |       |                                                   | FEMALE                               | 13,569 (30.42%) |
| DROPPED MEMBERS    |       |                                                   | NON BINARY                           | 1 (0.00%)       |
| DECEASED           | 35    |                                                   | PREFER NOT TO ANSWER                 | 29 (0.07%)      |
| CLUB CANCELLED     | 2,044 |                                                   | TOTAL FAMILY UNIT MEMBERS 37,449     |                 |
| OTHER              | 3,847 | CLICK HERE FOR                                    | TOTAL TANNET ON TWENDERG             | , 0.,           |
| TOTAL              | 5,926 | CUMULATIVE MEMBERSHIP DATA                        | FAMILY MEMBERS PAYING HALF DUES 26,4 |                 |